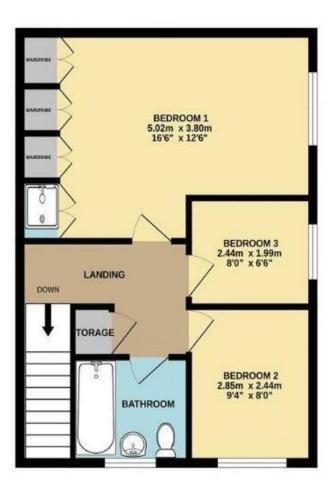

## Clyfton Close, Broxbourne, EN10 6NY

Presenting this charming extended three/four-bedroom end-terrace house located in a quiet cul-de-sac, offering a chain-free opportunity for potential buyers. Situated in a pretty location, this property boasts an attractive rear garden and a garage enbloc to the front. Upon entering, you are greeted by an impressive hallway leading to a spacious 29' lounge and a separate dining room which can also serve as a fourth bedroom. The property also features a good size kitchen, double glazed windows, and gas central heating for added convenience and comfort. Located within the catchment area of the highly regarded Broxbourne secondary school, this home is perfect for families with school-aged children. Additionally, it is within walking distance of Broxbourne station, offering convenient commuter links for those who work in the city.

Council Tax

D

**EPC** Rating

- Chain free
- Garage enbloc
- •Impressive entrance hallway
- •Walking distance to Broxbourne station

01992 466471

GROUND FLOOR 1ST FLOOR

Registered Address: Unit 3 The Brookfield Centre, Cheshunt, Herts, EN8 0NN Company Registration Number: OC414280 | VAT Number: 276958046©2022 Paul Wallace Group LLP trading as Paul Wallace Estate Agents