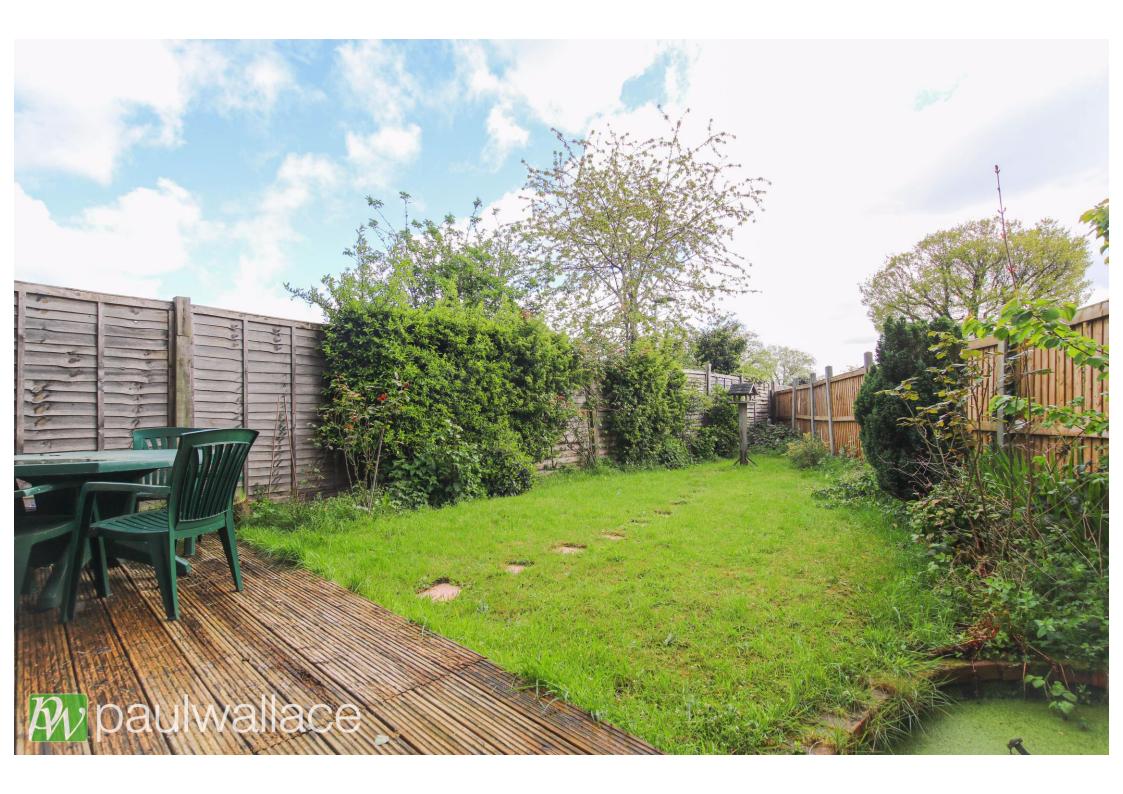

## Clyfton Close, Broxbourne, EN10 6NY

Presenting this charming extended three/four-bedroom end-terrace house located in a quiet cul-de-sac, offering a chain-free opportunity for potential buyers. Situated in a pretty location, this property boasts an attractive rear garden and a garage enbloc to the front. Upon entering, you are greeted by an impressive hallway leading to a spacious 29' lounge and a separate dining room which can also serve as a fourth bedroom. The property also features a good size kitchen, double glazed windows, and gas central heating for added convenience and comfort. Located within the catchment area of the highly regarded Broxbourne secondary school, this home is perfect for families with school-aged children. Additionally, it is within walking distance of Broxbourne station, offering convenient commuter links for those who work in the city.

## Key features

- •Extended three/four bedroom end-terrace house
- Cul-de-sac location
- Attractive rear garden
- •Within catchment area of Broxbourne secondary school
- **Property Information**

Tenure Freehold