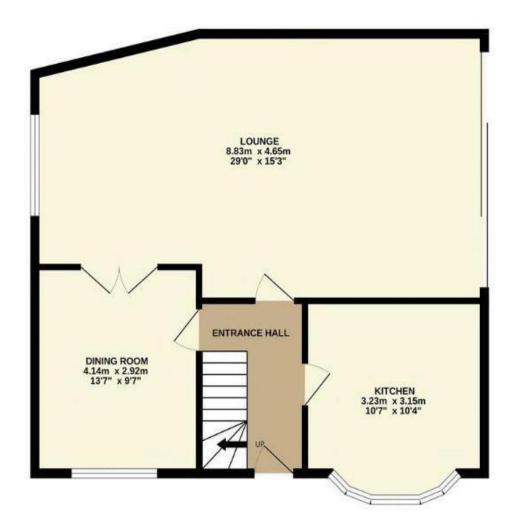

## Clyfton Close, Broxbourne, EN10 6NY

Presenting this charming extended three/four-bedroom end-terrace house located in a quiet cul-de-sac, offering a chain-free opportunity for potential buyers. Situated in a pretty location, this property boasts an attractive rear garden and a garage enbloc to the front. Upon entering, you are greeted by an impressive hallway leading to a spacious 29' lounge and a separate dining room which can also serve as a fourth bedroom. The property also features a good size kitchen, double glazed windows, and gas central heating for added convenience and comfort. Located within the catchment area of the highly regarded Broxbourne secondary school, this home is perfect for families with school-aged children. Additionally, it is within walking distance of Broxbourne station, offering convenient commuter links for those who work in the city.

Council Tax

D

**EPC** Rating

- Chain free
- Garage enbloc
- •Impressive entrance hallway
- •Walking distance to Broxbourne station

01992 466471

GROUND FLOOR 1ST FLOOR

Registered Address: Unit 3 The Brookfield Centre, Cheshunt, Herts, EN8 0NN Company Registration Number: OC414280 | VAT Number: 276958046©2022 Paul Wallace Group LLP trading as Paul Wallace Estate Agents